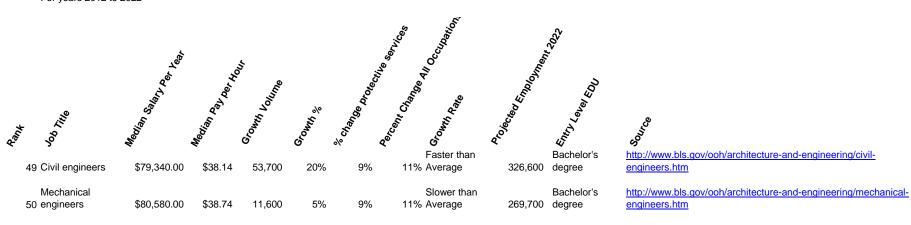

| Rank | اللام<br>مي<br>Tab 1                                        | Tab 1       | H Joq 16<br>Hender Hender<br>Tab 1 | tho.<br>Tab 1 | <sup>%</sup> (سمر)<br>Tab 1 | Tab 6 | Solution of the solution of th | Contraction of the second seco | CCC2                                                  | South                                                                                                                                                            |
|------|-------------------------------------------------------------|-------------|------------------------------------|---------------|-----------------------------|-------|--------------------------------------------------------------------------------------------------------------------------------------------------------------------------------------------------------------------------------------------------------------------------------------------------------------------------------------------------------------------------------------------------------------------------------------------------------------------------------------------------------------------------------------------------------------------------------------------------------------------------------------------------------------------------------------------------------------------------------------------------------------------------------------------------------------------------------------------------------------------------------------------------------------------------------------------------------------------------------------------------------------------------------------------------------------------------------------------------------------------------------------------------------------------------------------------------------------------------------------------------------------------------------------------------------------------------------------------------------------------------------------------------------------------------------------------------------------------------------------------------------------------------------------------------------------------------------------------------------------------------------------------------------------------------------------------------------------------------------------------------------------------------------------------------------------------------------------------------------------------------------------------------------------------------------------------------------------------------------------------------------------------------------------------------------------------------------------------------------------------------------|--------------------------------------------------------------------------------------------------------------------------------------------------------------------------------------------------------------------------------------------------------------------------------------------------------------------------------------------------------------------------------------------------------------------------------------------------------------------------------------------------------------------------------------------------------------------------------------------------------------------------------------------------------------------------------------------------------------------------------------------------------------------------------------------------------------------------------------------------------------------------------------------------------------------------------------------------------------------------------------------------------------------------------------------------------------------------------------------------------------------------------------------------------------------------------------------------------------------------------------------------------------------------------------------------------------------------------------------------------------------------------------------------------------------------------------------------------------------------------------------------------------------------------------------------------------------------------------------------------------------------------------------------------------------------------------------------------------------------------------------------------------------------------------------------------------------------------------------------------------------------------------------------------------------------------------------------------------------------------------------------------------------------------------------------------------------------------------------------------------------------------|-------------------------------------------------------|------------------------------------------------------------------------------------------------------------------------------------------------------------------|
|      | Police &                                                    |             |                                    |               |                             |       | Slower than                                                                                                                                                                                                                                                                                                                                                                                                                                                                                                                                                                                                                                                                                                                                                                                                                                                                                                                                                                                                                                                                                                                                                                                                                                                                                                                                                                                                                                                                                                                                                                                                                                                                                                                                                                                                                                                                                                                                                                                                                                                                                                                    |                                                                                                                                                                                                                                                                                                                                                                                                                                                                                                                                                                                                                                                                                                                                                                                                                                                                                                                                                                                                                                                                                                                                                                                                                                                                                                                                                                                                                                                                                                                                                                                                                                                                                                                                                                                                                                                                                                                                                                                                                                                                                                                                |                                                       | http://www.bls.gov/ooh/protective-service/police-and-                                                                                                            |
|      | 1 Detectives<br>Pharmacy                                    | \$56,980.00 | \$27.40                            | 41,400        | 5%                          | 8%    | 11% Average<br>Faster than                                                                                                                                                                                                                                                                                                                                                                                                                                                                                                                                                                                                                                                                                                                                                                                                                                                                                                                                                                                                                                                                                                                                                                                                                                                                                                                                                                                                                                                                                                                                                                                                                                                                                                                                                                                                                                                                                                                                                                                                                                                                                                     | 821,300                                                                                                                                                                                                                                                                                                                                                                                                                                                                                                                                                                                                                                                                                                                                                                                                                                                                                                                                                                                                                                                                                                                                                                                                                                                                                                                                                                                                                                                                                                                                                                                                                                                                                                                                                                                                                                                                                                                                                                                                                                                                                                                        | HS Diploma                                            | detectives.htm<br>http://www.bls.gov/ooh/healthcare/pharmacy-                                                                                                    |
|      | 2 Technician<br>HVAC &                                      | \$29,320.00 | \$14.10                            | 70,700        | 20%                         | 24%   | 11% Average                                                                                                                                                                                                                                                                                                                                                                                                                                                                                                                                                                                                                                                                                                                                                                                                                                                                                                                                                                                                                                                                                                                                                                                                                                                                                                                                                                                                                                                                                                                                                                                                                                                                                                                                                                                                                                                                                                                                                                                                                                                                                                                    | 426,100                                                                                                                                                                                                                                                                                                                                                                                                                                                                                                                                                                                                                                                                                                                                                                                                                                                                                                                                                                                                                                                                                                                                                                                                                                                                                                                                                                                                                                                                                                                                                                                                                                                                                                                                                                                                                                                                                                                                                                                                                                                                                                                        | HS Diploma                                            | technicians.htm#tab-1_                                                                                                                                           |
|      | Refrigeration<br>Mechanics and<br>3 Installers              | \$43,640.00 | \$20.98                            | 55,900        | 21%                         | 21%   | Faster than<br>10% Average<br>Much Faster                                                                                                                                                                                                                                                                                                                                                                                                                                                                                                                                                                                                                                                                                                                                                                                                                                                                                                                                                                                                                                                                                                                                                                                                                                                                                                                                                                                                                                                                                                                                                                                                                                                                                                                                                                                                                                                                                                                                                                                                                                                                                      | 323,500                                                                                                                                                                                                                                                                                                                                                                                                                                                                                                                                                                                                                                                                                                                                                                                                                                                                                                                                                                                                                                                                                                                                                                                                                                                                                                                                                                                                                                                                                                                                                                                                                                                                                                                                                                                                                                                                                                                                                                                                                                                                                                                        | Postsecondary<br>non-degree<br>award<br>Postsecondary | http://www.bls.gov/ooh/installation-maintenance-and-<br>repair/heating-air-conditioning-and-refrigeration-mechanics-and-<br>installers.htm                       |
|      | Medical<br>4 Assistants                                     | \$29,370.00 | \$14.12                            | 162,900       | 29%                         | 29%   | than<br>11% Average                                                                                                                                                                                                                                                                                                                                                                                                                                                                                                                                                                                                                                                                                                                                                                                                                                                                                                                                                                                                                                                                                                                                                                                                                                                                                                                                                                                                                                                                                                                                                                                                                                                                                                                                                                                                                                                                                                                                                                                                                                                                                                            | 723,700                                                                                                                                                                                                                                                                                                                                                                                                                                                                                                                                                                                                                                                                                                                                                                                                                                                                                                                                                                                                                                                                                                                                                                                                                                                                                                                                                                                                                                                                                                                                                                                                                                                                                                                                                                                                                                                                                                                                                                                                                                                                                                                        | non-degree                                            | http://www.bls.gov/ooh/healthcare/medical-assistants.htm                                                                                                         |
|      | 5 Nursing Aide<br>Marriage &                                | \$24,400.00 | \$11.73                            | 312,200       | 21%                         | 21%   | Faster than<br>11% Average<br>Much Faster                                                                                                                                                                                                                                                                                                                                                                                                                                                                                                                                                                                                                                                                                                                                                                                                                                                                                                                                                                                                                                                                                                                                                                                                                                                                                                                                                                                                                                                                                                                                                                                                                                                                                                                                                                                                                                                                                                                                                                                                                                                                                      | 1,792,000                                                                                                                                                                                                                                                                                                                                                                                                                                                                                                                                                                                                                                                                                                                                                                                                                                                                                                                                                                                                                                                                                                                                                                                                                                                                                                                                                                                                                                                                                                                                                                                                                                                                                                                                                                                                                                                                                                                                                                                                                                                                                                                      |                                                       | http://www.bls.gov/ooh/healthcare/nursing-assistants.htm                                                                                                         |
|      | Family<br>6 Therapists                                      | \$41,500.00 | \$19.95                            | 11,600        | 31%                         | 31%   | than<br>11% Average<br>Much Faster                                                                                                                                                                                                                                                                                                                                                                                                                                                                                                                                                                                                                                                                                                                                                                                                                                                                                                                                                                                                                                                                                                                                                                                                                                                                                                                                                                                                                                                                                                                                                                                                                                                                                                                                                                                                                                                                                                                                                                                                                                                                                             |                                                                                                                                                                                                                                                                                                                                                                                                                                                                                                                                                                                                                                                                                                                                                                                                                                                                                                                                                                                                                                                                                                                                                                                                                                                                                                                                                                                                                                                                                                                                                                                                                                                                                                                                                                                                                                                                                                                                                                                                                                                                                                                                | Master's<br>Degree<br>High school                     | http://www.bls.gov/ooh/community-and-social-service/mental-<br>health-counselors-and-marriage-and-family-therapists.htm                                          |
|      | Substance Abuse<br>7 Counselors                             | \$38,520.00 | \$18.52                            | 28,200        | 31%                         | 31%   | than<br>11% Average<br>Much Faster                                                                                                                                                                                                                                                                                                                                                                                                                                                                                                                                                                                                                                                                                                                                                                                                                                                                                                                                                                                                                                                                                                                                                                                                                                                                                                                                                                                                                                                                                                                                                                                                                                                                                                                                                                                                                                                                                                                                                                                                                                                                                             |                                                                                                                                                                                                                                                                                                                                                                                                                                                                                                                                                                                                                                                                                                                                                                                                                                                                                                                                                                                                                                                                                                                                                                                                                                                                                                                                                                                                                                                                                                                                                                                                                                                                                                                                                                                                                                                                                                                                                                                                                                                                                                                                | diploma or<br>equivalent                              | http://www.bls.gov/ooh/community-and-social-service/substance-<br>abuse-and-behavioral-disorder-counselors.htm                                                   |
|      | Personal<br>8 financial advisors<br>Network and<br>Computer | \$67,520.00 | \$32.46                            | 60,300        | 27%                         | 27%   | than<br>11% Average                                                                                                                                                                                                                                                                                                                                                                                                                                                                                                                                                                                                                                                                                                                                                                                                                                                                                                                                                                                                                                                                                                                                                                                                                                                                                                                                                                                                                                                                                                                                                                                                                                                                                                                                                                                                                                                                                                                                                                                                                                                                                                            | 283,700                                                                                                                                                                                                                                                                                                                                                                                                                                                                                                                                                                                                                                                                                                                                                                                                                                                                                                                                                                                                                                                                                                                                                                                                                                                                                                                                                                                                                                                                                                                                                                                                                                                                                                                                                                                                                                                                                                                                                                                                                                                                                                                        | Bachelor's<br>degree                                  | http://www.bls.gov/ooh/business-and-financial/personal-financial-<br>advisors.htm                                                                                |
|      | Systems<br>9 Administraitors                                | \$72,560.00 | \$34.88                            | 42,900        | 12%                         | 18%   | As fast as<br>11% average<br>Much Faster                                                                                                                                                                                                                                                                                                                                                                                                                                                                                                                                                                                                                                                                                                                                                                                                                                                                                                                                                                                                                                                                                                                                                                                                                                                                                                                                                                                                                                                                                                                                                                                                                                                                                                                                                                                                                                                                                                                                                                                                                                                                                       | 409,400                                                                                                                                                                                                                                                                                                                                                                                                                                                                                                                                                                                                                                                                                                                                                                                                                                                                                                                                                                                                                                                                                                                                                                                                                                                                                                                                                                                                                                                                                                                                                                                                                                                                                                                                                                                                                                                                                                                                                                                                                                                                                                                        | Bachelor's<br>degree                                  | http://www.bls.gov/ooh/computer-and-information-<br>technology/network-and-computer-systems-administrators.htm                                                   |
| 1    | Software<br>10 Developers<br>Certified Public               | \$93,350.00 | \$44.88                            | 222,600       | 22%                         | 23%   | than<br>11% Average                                                                                                                                                                                                                                                                                                                                                                                                                                                                                                                                                                                                                                                                                                                                                                                                                                                                                                                                                                                                                                                                                                                                                                                                                                                                                                                                                                                                                                                                                                                                                                                                                                                                                                                                                                                                                                                                                                                                                                                                                                                                                                            | 1,240,600                                                                                                                                                                                                                                                                                                                                                                                                                                                                                                                                                                                                                                                                                                                                                                                                                                                                                                                                                                                                                                                                                                                                                                                                                                                                                                                                                                                                                                                                                                                                                                                                                                                                                                                                                                                                                                                                                                                                                                                                                                                                                                                      | Ū                                                     | http://www.bls.gov/ooh/computer-and-information-<br>technology/software-developers.htm                                                                           |
| 1    | Accountant<br>11 (CPA)                                      | \$63,550.00 | \$30.55                            | 166,700       | 13%                         | 13%   | As fast as<br>11% average                                                                                                                                                                                                                                                                                                                                                                                                                                                                                                                                                                                                                                                                                                                                                                                                                                                                                                                                                                                                                                                                                                                                                                                                                                                                                                                                                                                                                                                                                                                                                                                                                                                                                                                                                                                                                                                                                                                                                                                                                                                                                                      | 1,442,200                                                                                                                                                                                                                                                                                                                                                                                                                                                                                                                                                                                                                                                                                                                                                                                                                                                                                                                                                                                                                                                                                                                                                                                                                                                                                                                                                                                                                                                                                                                                                                                                                                                                                                                                                                                                                                                                                                                                                                                                                                                                                                                      | •                                                     | http://www.bls.gov/ooh/business-and-financial/accountants-and-<br>auditors.htm                                                                                   |
| 1    | Forensic<br>2 Accountant                                    | \$63,550.00 | \$30.55                            | 166,700       | 13%                         | 13%   | As fast as<br>11% average                                                                                                                                                                                                                                                                                                                                                                                                                                                                                                                                                                                                                                                                                                                                                                                                                                                                                                                                                                                                                                                                                                                                                                                                                                                                                                                                                                                                                                                                                                                                                                                                                                                                                                                                                                                                                                                                                                                                                                                                                                                                                                      | 1,442,200                                                                                                                                                                                                                                                                                                                                                                                                                                                                                                                                                                                                                                                                                                                                                                                                                                                                                                                                                                                                                                                                                                                                                                                                                                                                                                                                                                                                                                                                                                                                                                                                                                                                                                                                                                                                                                                                                                                                                                                                                                                                                                                      | -                                                     | http://www.bls.gov/ooh/business-and-financial/accountants-and-<br>auditors.htm                                                                                   |
| 1    | 13 Paralegal                                                | \$46,990.00 | \$22.59                            | 46,200        | 17%                         | 11%   | Faster than 11% Average                                                                                                                                                                                                                                                                                                                                                                                                                                                                                                                                                                                                                                                                                                                                                                                                                                                                                                                                                                                                                                                                                                                                                                                                                                                                                                                                                                                                                                                                                                                                                                                                                                                                                                                                                                                                                                                                                                                                                                                                                                                                                                        | 323,300                                                                                                                                                                                                                                                                                                                                                                                                                                                                                                                                                                                                                                                                                                                                                                                                                                                                                                                                                                                                                                                                                                                                                                                                                                                                                                                                                                                                                                                                                                                                                                                                                                                                                                                                                                                                                                                                                                                                                                                                                                                                                                                        | Associate's<br>Degree                                 | http://www.bls.gov/ooh/legal/paralegals-and-legal-assistants.htm                                                                                                 |
| 1    | Forensic Science<br>4 Technician<br>Preschool               | \$52,840.00 | \$25.41                            | 700           | 6%                          | 10%   | Slower than<br>11% Average<br>Faster than                                                                                                                                                                                                                                                                                                                                                                                                                                                                                                                                                                                                                                                                                                                                                                                                                                                                                                                                                                                                                                                                                                                                                                                                                                                                                                                                                                                                                                                                                                                                                                                                                                                                                                                                                                                                                                                                                                                                                                                                                                                                                      | 13,700                                                                                                                                                                                                                                                                                                                                                                                                                                                                                                                                                                                                                                                                                                                                                                                                                                                                                                                                                                                                                                                                                                                                                                                                                                                                                                                                                                                                                                                                                                                                                                                                                                                                                                                                                                                                                                                                                                                                                                                                                                                                                                                         | Bachelor's<br>degree<br>Associate's                   | http://www.bls.gov/ooh/life-physical-and-social-science/forensic-<br>science-technicians.htm<br>http://www.bls.gov/ooh/education-training-and-library/preschool- |
| 1    | 15 Teachers                                                 | \$27,130.00 | \$13.04                            | 76,400        | 17%                         | 11%   | 11% Average                                                                                                                                                                                                                                                                                                                                                                                                                                                                                                                                                                                                                                                                                                                                                                                                                                                                                                                                                                                                                                                                                                                                                                                                                                                                                                                                                                                                                                                                                                                                                                                                                                                                                                                                                                                                                                                                                                                                                                                                                                                                                                                    | 514,600                                                                                                                                                                                                                                                                                                                                                                                                                                                                                                                                                                                                                                                                                                                                                                                                                                                                                                                                                                                                                                                                                                                                                                                                                                                                                                                                                                                                                                                                                                                                                                                                                                                                                                                                                                                                                                                                                                                                                                                                                                                                                                                        | Degree                                                | teachers.htm                                                                                                                                                     |