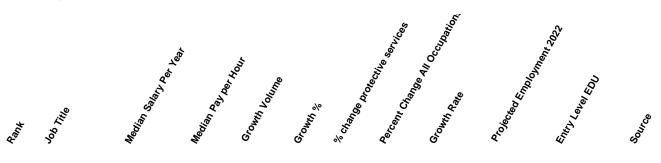

| Rank | اللام<br>مي<br>Tab 1                                        | Tab 1       | H Joq 16<br>Hender Hender<br>Tab 1 | tho.<br>Tab 1 | <sup>%</sup> (سمر)<br>Tab 1 | Tab 6 | Solution of the solution of th | Contraction of the second seco | CCC2                                                  | South                                                                                                                                                            |
|------|-------------------------------------------------------------|-------------|------------------------------------|---------------|-----------------------------|-------|--------------------------------------------------------------------------------------------------------------------------------------------------------------------------------------------------------------------------------------------------------------------------------------------------------------------------------------------------------------------------------------------------------------------------------------------------------------------------------------------------------------------------------------------------------------------------------------------------------------------------------------------------------------------------------------------------------------------------------------------------------------------------------------------------------------------------------------------------------------------------------------------------------------------------------------------------------------------------------------------------------------------------------------------------------------------------------------------------------------------------------------------------------------------------------------------------------------------------------------------------------------------------------------------------------------------------------------------------------------------------------------------------------------------------------------------------------------------------------------------------------------------------------------------------------------------------------------------------------------------------------------------------------------------------------------------------------------------------------------------------------------------------------------------------------------------------------------------------------------------------------------------------------------------------------------------------------------------------------------------------------------------------------------------------------------------------------------------------------------------------------|--------------------------------------------------------------------------------------------------------------------------------------------------------------------------------------------------------------------------------------------------------------------------------------------------------------------------------------------------------------------------------------------------------------------------------------------------------------------------------------------------------------------------------------------------------------------------------------------------------------------------------------------------------------------------------------------------------------------------------------------------------------------------------------------------------------------------------------------------------------------------------------------------------------------------------------------------------------------------------------------------------------------------------------------------------------------------------------------------------------------------------------------------------------------------------------------------------------------------------------------------------------------------------------------------------------------------------------------------------------------------------------------------------------------------------------------------------------------------------------------------------------------------------------------------------------------------------------------------------------------------------------------------------------------------------------------------------------------------------------------------------------------------------------------------------------------------------------------------------------------------------------------------------------------------------------------------------------------------------------------------------------------------------------------------------------------------------------------------------------------------------|-------------------------------------------------------|------------------------------------------------------------------------------------------------------------------------------------------------------------------|
|      | Police &                                                    |             |                                    |               |                             |       | Slower than                                                                                                                                                                                                                                                                                                                                                                                                                                                                                                                                                                                                                                                                                                                                                                                                                                                                                                                                                                                                                                                                                                                                                                                                                                                                                                                                                                                                                                                                                                                                                                                                                                                                                                                                                                                                                                                                                                                                                                                                                                                                                                                    |                                                                                                                                                                                                                                                                                                                                                                                                                                                                                                                                                                                                                                                                                                                                                                                                                                                                                                                                                                                                                                                                                                                                                                                                                                                                                                                                                                                                                                                                                                                                                                                                                                                                                                                                                                                                                                                                                                                                                                                                                                                                                                                                |                                                       | http://www.bls.gov/ooh/protective-service/police-and-                                                                                                            |
|      | 1 Detectives<br>Pharmacy                                    | \$56,980.00 | \$27.40                            | 41,400        | 5%                          | 8%    | 11% Average<br>Faster than                                                                                                                                                                                                                                                                                                                                                                                                                                                                                                                                                                                                                                                                                                                                                                                                                                                                                                                                                                                                                                                                                                                                                                                                                                                                                                                                                                                                                                                                                                                                                                                                                                                                                                                                                                                                                                                                                                                                                                                                                                                                                                     | 821,300                                                                                                                                                                                                                                                                                                                                                                                                                                                                                                                                                                                                                                                                                                                                                                                                                                                                                                                                                                                                                                                                                                                                                                                                                                                                                                                                                                                                                                                                                                                                                                                                                                                                                                                                                                                                                                                                                                                                                                                                                                                                                                                        | HS Diploma                                            | detectives.htm<br>http://www.bls.gov/ooh/healthcare/pharmacy-                                                                                                    |
|      | 2 Technician<br>HVAC &                                      | \$29,320.00 | \$14.10                            | 70,700        | 20%                         | 24%   | 11% Average                                                                                                                                                                                                                                                                                                                                                                                                                                                                                                                                                                                                                                                                                                                                                                                                                                                                                                                                                                                                                                                                                                                                                                                                                                                                                                                                                                                                                                                                                                                                                                                                                                                                                                                                                                                                                                                                                                                                                                                                                                                                                                                    | 426,100                                                                                                                                                                                                                                                                                                                                                                                                                                                                                                                                                                                                                                                                                                                                                                                                                                                                                                                                                                                                                                                                                                                                                                                                                                                                                                                                                                                                                                                                                                                                                                                                                                                                                                                                                                                                                                                                                                                                                                                                                                                                                                                        | HS Diploma                                            | technicians.htm#tab-1_                                                                                                                                           |
|      | Refrigeration<br>Mechanics and<br>3 Installers              | \$43,640.00 | \$20.98                            | 55,900        | 21%                         | 21%   | Faster than<br>10% Average<br>Much Faster                                                                                                                                                                                                                                                                                                                                                                                                                                                                                                                                                                                                                                                                                                                                                                                                                                                                                                                                                                                                                                                                                                                                                                                                                                                                                                                                                                                                                                                                                                                                                                                                                                                                                                                                                                                                                                                                                                                                                                                                                                                                                      | 323,500                                                                                                                                                                                                                                                                                                                                                                                                                                                                                                                                                                                                                                                                                                                                                                                                                                                                                                                                                                                                                                                                                                                                                                                                                                                                                                                                                                                                                                                                                                                                                                                                                                                                                                                                                                                                                                                                                                                                                                                                                                                                                                                        | Postsecondary<br>non-degree<br>award<br>Postsecondary | http://www.bls.gov/ooh/installation-maintenance-and-<br>repair/heating-air-conditioning-and-refrigeration-mechanics-and-<br>installers.htm                       |
|      | Medical<br>4 Assistants                                     | \$29,370.00 | \$14.12                            | 162,900       | 29%                         | 29%   | than<br>11% Average                                                                                                                                                                                                                                                                                                                                                                                                                                                                                                                                                                                                                                                                                                                                                                                                                                                                                                                                                                                                                                                                                                                                                                                                                                                                                                                                                                                                                                                                                                                                                                                                                                                                                                                                                                                                                                                                                                                                                                                                                                                                                                            | 723,700                                                                                                                                                                                                                                                                                                                                                                                                                                                                                                                                                                                                                                                                                                                                                                                                                                                                                                                                                                                                                                                                                                                                                                                                                                                                                                                                                                                                                                                                                                                                                                                                                                                                                                                                                                                                                                                                                                                                                                                                                                                                                                                        | non-degree                                            | http://www.bls.gov/ooh/healthcare/medical-assistants.htm                                                                                                         |
|      | 5 Nursing Aide<br>Marriage &                                | \$24,400.00 | \$11.73                            | 312,200       | 21%                         | 21%   | Faster than<br>11% Average<br>Much Faster                                                                                                                                                                                                                                                                                                                                                                                                                                                                                                                                                                                                                                                                                                                                                                                                                                                                                                                                                                                                                                                                                                                                                                                                                                                                                                                                                                                                                                                                                                                                                                                                                                                                                                                                                                                                                                                                                                                                                                                                                                                                                      | 1,792,000                                                                                                                                                                                                                                                                                                                                                                                                                                                                                                                                                                                                                                                                                                                                                                                                                                                                                                                                                                                                                                                                                                                                                                                                                                                                                                                                                                                                                                                                                                                                                                                                                                                                                                                                                                                                                                                                                                                                                                                                                                                                                                                      |                                                       | http://www.bls.gov/ooh/healthcare/nursing-assistants.htm                                                                                                         |
|      | Family<br>6 Therapists                                      | \$41,500.00 | \$19.95                            | 11,600        | 31%                         | 31%   | than<br>11% Average<br>Much Faster                                                                                                                                                                                                                                                                                                                                                                                                                                                                                                                                                                                                                                                                                                                                                                                                                                                                                                                                                                                                                                                                                                                                                                                                                                                                                                                                                                                                                                                                                                                                                                                                                                                                                                                                                                                                                                                                                                                                                                                                                                                                                             |                                                                                                                                                                                                                                                                                                                                                                                                                                                                                                                                                                                                                                                                                                                                                                                                                                                                                                                                                                                                                                                                                                                                                                                                                                                                                                                                                                                                                                                                                                                                                                                                                                                                                                                                                                                                                                                                                                                                                                                                                                                                                                                                | Master's<br>Degree<br>High school                     | http://www.bls.gov/ooh/community-and-social-service/mental-<br>health-counselors-and-marriage-and-family-therapists.htm                                          |
|      | Substance Abuse<br>7 Counselors                             | \$38,520.00 | \$18.52                            | 28,200        | 31%                         | 31%   | than<br>11% Average<br>Much Faster                                                                                                                                                                                                                                                                                                                                                                                                                                                                                                                                                                                                                                                                                                                                                                                                                                                                                                                                                                                                                                                                                                                                                                                                                                                                                                                                                                                                                                                                                                                                                                                                                                                                                                                                                                                                                                                                                                                                                                                                                                                                                             |                                                                                                                                                                                                                                                                                                                                                                                                                                                                                                                                                                                                                                                                                                                                                                                                                                                                                                                                                                                                                                                                                                                                                                                                                                                                                                                                                                                                                                                                                                                                                                                                                                                                                                                                                                                                                                                                                                                                                                                                                                                                                                                                | diploma or<br>equivalent                              | http://www.bls.gov/ooh/community-and-social-service/substance-<br>abuse-and-behavioral-disorder-counselors.htm                                                   |
|      | Personal<br>8 financial advisors<br>Network and<br>Computer | \$67,520.00 | \$32.46                            | 60,300        | 27%                         | 27%   | than<br>11% Average                                                                                                                                                                                                                                                                                                                                                                                                                                                                                                                                                                                                                                                                                                                                                                                                                                                                                                                                                                                                                                                                                                                                                                                                                                                                                                                                                                                                                                                                                                                                                                                                                                                                                                                                                                                                                                                                                                                                                                                                                                                                                                            | 283,700                                                                                                                                                                                                                                                                                                                                                                                                                                                                                                                                                                                                                                                                                                                                                                                                                                                                                                                                                                                                                                                                                                                                                                                                                                                                                                                                                                                                                                                                                                                                                                                                                                                                                                                                                                                                                                                                                                                                                                                                                                                                                                                        | Bachelor's<br>degree                                  | http://www.bls.gov/ooh/business-and-financial/personal-financial-<br>advisors.htm                                                                                |
|      | Systems<br>9 Administraitors                                | \$72,560.00 | \$34.88                            | 42,900        | 12%                         | 18%   | As fast as<br>11% average<br>Much Faster                                                                                                                                                                                                                                                                                                                                                                                                                                                                                                                                                                                                                                                                                                                                                                                                                                                                                                                                                                                                                                                                                                                                                                                                                                                                                                                                                                                                                                                                                                                                                                                                                                                                                                                                                                                                                                                                                                                                                                                                                                                                                       | 409,400                                                                                                                                                                                                                                                                                                                                                                                                                                                                                                                                                                                                                                                                                                                                                                                                                                                                                                                                                                                                                                                                                                                                                                                                                                                                                                                                                                                                                                                                                                                                                                                                                                                                                                                                                                                                                                                                                                                                                                                                                                                                                                                        | Bachelor's<br>degree                                  | http://www.bls.gov/ooh/computer-and-information-<br>technology/network-and-computer-systems-administrators.htm                                                   |
| 1    | Software<br>10 Developers<br>Certified Public               | \$93,350.00 | \$44.88                            | 222,600       | 22%                         | 23%   | than<br>11% Average                                                                                                                                                                                                                                                                                                                                                                                                                                                                                                                                                                                                                                                                                                                                                                                                                                                                                                                                                                                                                                                                                                                                                                                                                                                                                                                                                                                                                                                                                                                                                                                                                                                                                                                                                                                                                                                                                                                                                                                                                                                                                                            | 1,240,600                                                                                                                                                                                                                                                                                                                                                                                                                                                                                                                                                                                                                                                                                                                                                                                                                                                                                                                                                                                                                                                                                                                                                                                                                                                                                                                                                                                                                                                                                                                                                                                                                                                                                                                                                                                                                                                                                                                                                                                                                                                                                                                      | Ū                                                     | http://www.bls.gov/ooh/computer-and-information-<br>technology/software-developers.htm                                                                           |
| 1    | Accountant<br>11 (CPA)                                      | \$63,550.00 | \$30.55                            | 166,700       | 13%                         | 13%   | As fast as<br>11% average                                                                                                                                                                                                                                                                                                                                                                                                                                                                                                                                                                                                                                                                                                                                                                                                                                                                                                                                                                                                                                                                                                                                                                                                                                                                                                                                                                                                                                                                                                                                                                                                                                                                                                                                                                                                                                                                                                                                                                                                                                                                                                      | 1,442,200                                                                                                                                                                                                                                                                                                                                                                                                                                                                                                                                                                                                                                                                                                                                                                                                                                                                                                                                                                                                                                                                                                                                                                                                                                                                                                                                                                                                                                                                                                                                                                                                                                                                                                                                                                                                                                                                                                                                                                                                                                                                                                                      | •                                                     | http://www.bls.gov/ooh/business-and-financial/accountants-and-<br>auditors.htm                                                                                   |
| 1    | Forensic<br>2 Accountant                                    | \$63,550.00 | \$30.55                            | 166,700       | 13%                         | 13%   | As fast as<br>11% average                                                                                                                                                                                                                                                                                                                                                                                                                                                                                                                                                                                                                                                                                                                                                                                                                                                                                                                                                                                                                                                                                                                                                                                                                                                                                                                                                                                                                                                                                                                                                                                                                                                                                                                                                                                                                                                                                                                                                                                                                                                                                                      | 1,442,200                                                                                                                                                                                                                                                                                                                                                                                                                                                                                                                                                                                                                                                                                                                                                                                                                                                                                                                                                                                                                                                                                                                                                                                                                                                                                                                                                                                                                                                                                                                                                                                                                                                                                                                                                                                                                                                                                                                                                                                                                                                                                                                      | -                                                     | http://www.bls.gov/ooh/business-and-financial/accountants-and-<br>auditors.htm                                                                                   |
| 1    | 13 Paralegal                                                | \$46,990.00 | \$22.59                            | 46,200        | 17%                         | 11%   | Faster than 11% Average                                                                                                                                                                                                                                                                                                                                                                                                                                                                                                                                                                                                                                                                                                                                                                                                                                                                                                                                                                                                                                                                                                                                                                                                                                                                                                                                                                                                                                                                                                                                                                                                                                                                                                                                                                                                                                                                                                                                                                                                                                                                                                        | 323,300                                                                                                                                                                                                                                                                                                                                                                                                                                                                                                                                                                                                                                                                                                                                                                                                                                                                                                                                                                                                                                                                                                                                                                                                                                                                                                                                                                                                                                                                                                                                                                                                                                                                                                                                                                                                                                                                                                                                                                                                                                                                                                                        | Associate's<br>Degree                                 | http://www.bls.gov/ooh/legal/paralegals-and-legal-assistants.htm                                                                                                 |
| 1    | Forensic Science<br>4 Technician<br>Preschool               | \$52,840.00 | \$25.41                            | 700           | 6%                          | 10%   | Slower than<br>11% Average<br>Faster than                                                                                                                                                                                                                                                                                                                                                                                                                                                                                                                                                                                                                                                                                                                                                                                                                                                                                                                                                                                                                                                                                                                                                                                                                                                                                                                                                                                                                                                                                                                                                                                                                                                                                                                                                                                                                                                                                                                                                                                                                                                                                      | 13,700                                                                                                                                                                                                                                                                                                                                                                                                                                                                                                                                                                                                                                                                                                                                                                                                                                                                                                                                                                                                                                                                                                                                                                                                                                                                                                                                                                                                                                                                                                                                                                                                                                                                                                                                                                                                                                                                                                                                                                                                                                                                                                                         | Bachelor's<br>degree<br>Associate's                   | http://www.bls.gov/ooh/life-physical-and-social-science/forensic-<br>science-technicians.htm<br>http://www.bls.gov/ooh/education-training-and-library/preschool- |
| 1    | 15 Teachers                                                 | \$27,130.00 | \$13.04                            | 76,400        | 17%                         | 11%   | 11% Average                                                                                                                                                                                                                                                                                                                                                                                                                                                                                                                                                                                                                                                                                                                                                                                                                                                                                                                                                                                                                                                                                                                                                                                                                                                                                                                                                                                                                                                                                                                                                                                                                                                                                                                                                                                                                                                                                                                                                                                                                                                                                                                    | 514,600                                                                                                                                                                                                                                                                                                                                                                                                                                                                                                                                                                                                                                                                                                                                                                                                                                                                                                                                                                                                                                                                                                                                                                                                                                                                                                                                                                                                                                                                                                                                                                                                                                                                                                                                                                                                                                                                                                                                                                                                                                                                                                                        | Degree                                                | teachers.htm                                                                                                                                                     |